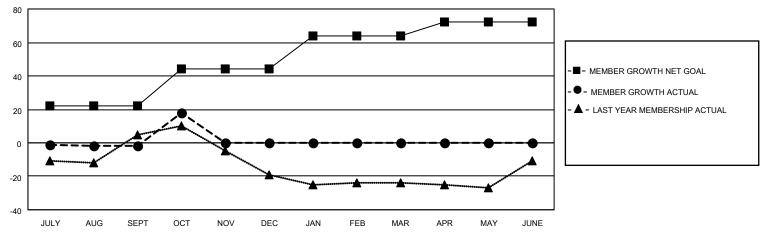

## District 122

| Clubs RESULTS FOR 2020-2021 |               |           |               | Members               |                         |                         |                                                    |  |
|-----------------------------|---------------|-----------|---------------|-----------------------|-------------------------|-------------------------|----------------------------------------------------|--|
|                             |               |           |               | RESULTS FOR 2020-2021 |                         |                         |                                                    |  |
| QUARTER                     | NEW CLUB GOAL | NEW CLUBS | DROPPED CLUBS | QUARTER MEM           | IBER GROWTH NET<br>GOAL | MEMBER GROWTH<br>ACTUAL | DROPPED<br>MEMBERS ACTUAL<br>(including transfers) |  |
| JULY/AUG/SEPT               | 1             | 0         | 0             | JULY/AUG/SEPT         | 22                      | 6                       | 7                                                  |  |
| OCT/NOV/DEC                 | 1             | 1         | 0             | OCT/NOV/DEC           | 22                      | 26                      | 4                                                  |  |
| JAN/FEB/MAR                 | 1             | 0         | 0             | JAN/FEB/MAR           | 20                      | 0                       | 0                                                  |  |
| APR/MAY/JUNE                | 0             | 0         | 0             | APR/MAY/JUNE          | 8                       | 0                       | 0                                                  |  |

#### GOALS AND ACTUAL MEMBERS CUMULATIVE

| DROPPED CLUBS: 0 |    | 4 CLUBS OF 50 ADDED 1 OR MORE<br>NEW MEMBERS | GENDER DISTRIBUTION  MALE 679 (71.85%) |               |    |
|------------------|----|----------------------------------------------|----------------------------------------|---------------|----|
|                  |    |                                              | FEMALE                                 | 266 (28.15%)  |    |
| DROPPED MEMBERS  |    |                                              | 1 LIVIALL                              | 200 (20.1070) |    |
| DECEASED         | 2  | CLICK HERE FOR CUMULATIVE                    | TOTAL FAMILY UNIT MEMBERS              |               | 43 |
| CLUB CANCELLED 0 |    | MEMBERSHIP DATA                              |                                        |               | 22 |
| OTHER            | 9  |                                              | FAMILY MEMBERS PAYING HALF DUES        |               | 23 |
| TOTAL            | 11 |                                              | 5525                                   |               |    |