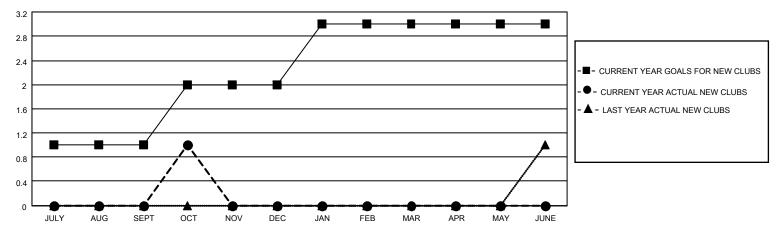

## District 122

| Clubs RESULTS FOR 2020-2021 |               |           |               | Members               |                         |                         |                                                    |  |
|-----------------------------|---------------|-----------|---------------|-----------------------|-------------------------|-------------------------|----------------------------------------------------|--|
|                             |               |           |               | RESULTS FOR 2020-2021 |                         |                         |                                                    |  |
| QUARTER                     | NEW CLUB GOAL | NEW CLUBS | DROPPED CLUBS | QUARTER MEM           | IBER GROWTH NET<br>GOAL | MEMBER GROWTH<br>ACTUAL | DROPPED<br>MEMBERS ACTUAL<br>(including transfers) |  |
| JULY/AUG/SEPT               | 1             | 0         | 0             | JULY/AUG/SEPT         | 22                      | 6                       | 7                                                  |  |
| OCT/NOV/DEC                 | 1             | 1         | 0             | OCT/NOV/DEC           | 22                      | 26                      | 4                                                  |  |
| JAN/FEB/MAR                 | 1             | 0         | 0             | JAN/FEB/MAR           | 20                      | 0                       | 0                                                  |  |
| APR/MAY/JUNE                | 0             | 0         | 0             | APR/MAY/JUNE          | 8                       | 0                       | 0                                                  |  |

### GOALS AND ACTUAL NEW CLUBS CUMULATIVE